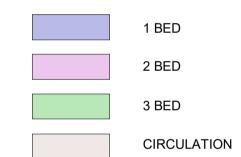

## AREA TYPES

| Accommoda | tion Schedule-Bl | OCK A_L32          |  |
|-----------|------------------|--------------------|--|
| Name      | Area Type        | Area               |  |
|           |                  |                    |  |
| A-3201    | 3 BED            | 117 m <sup>2</sup> |  |