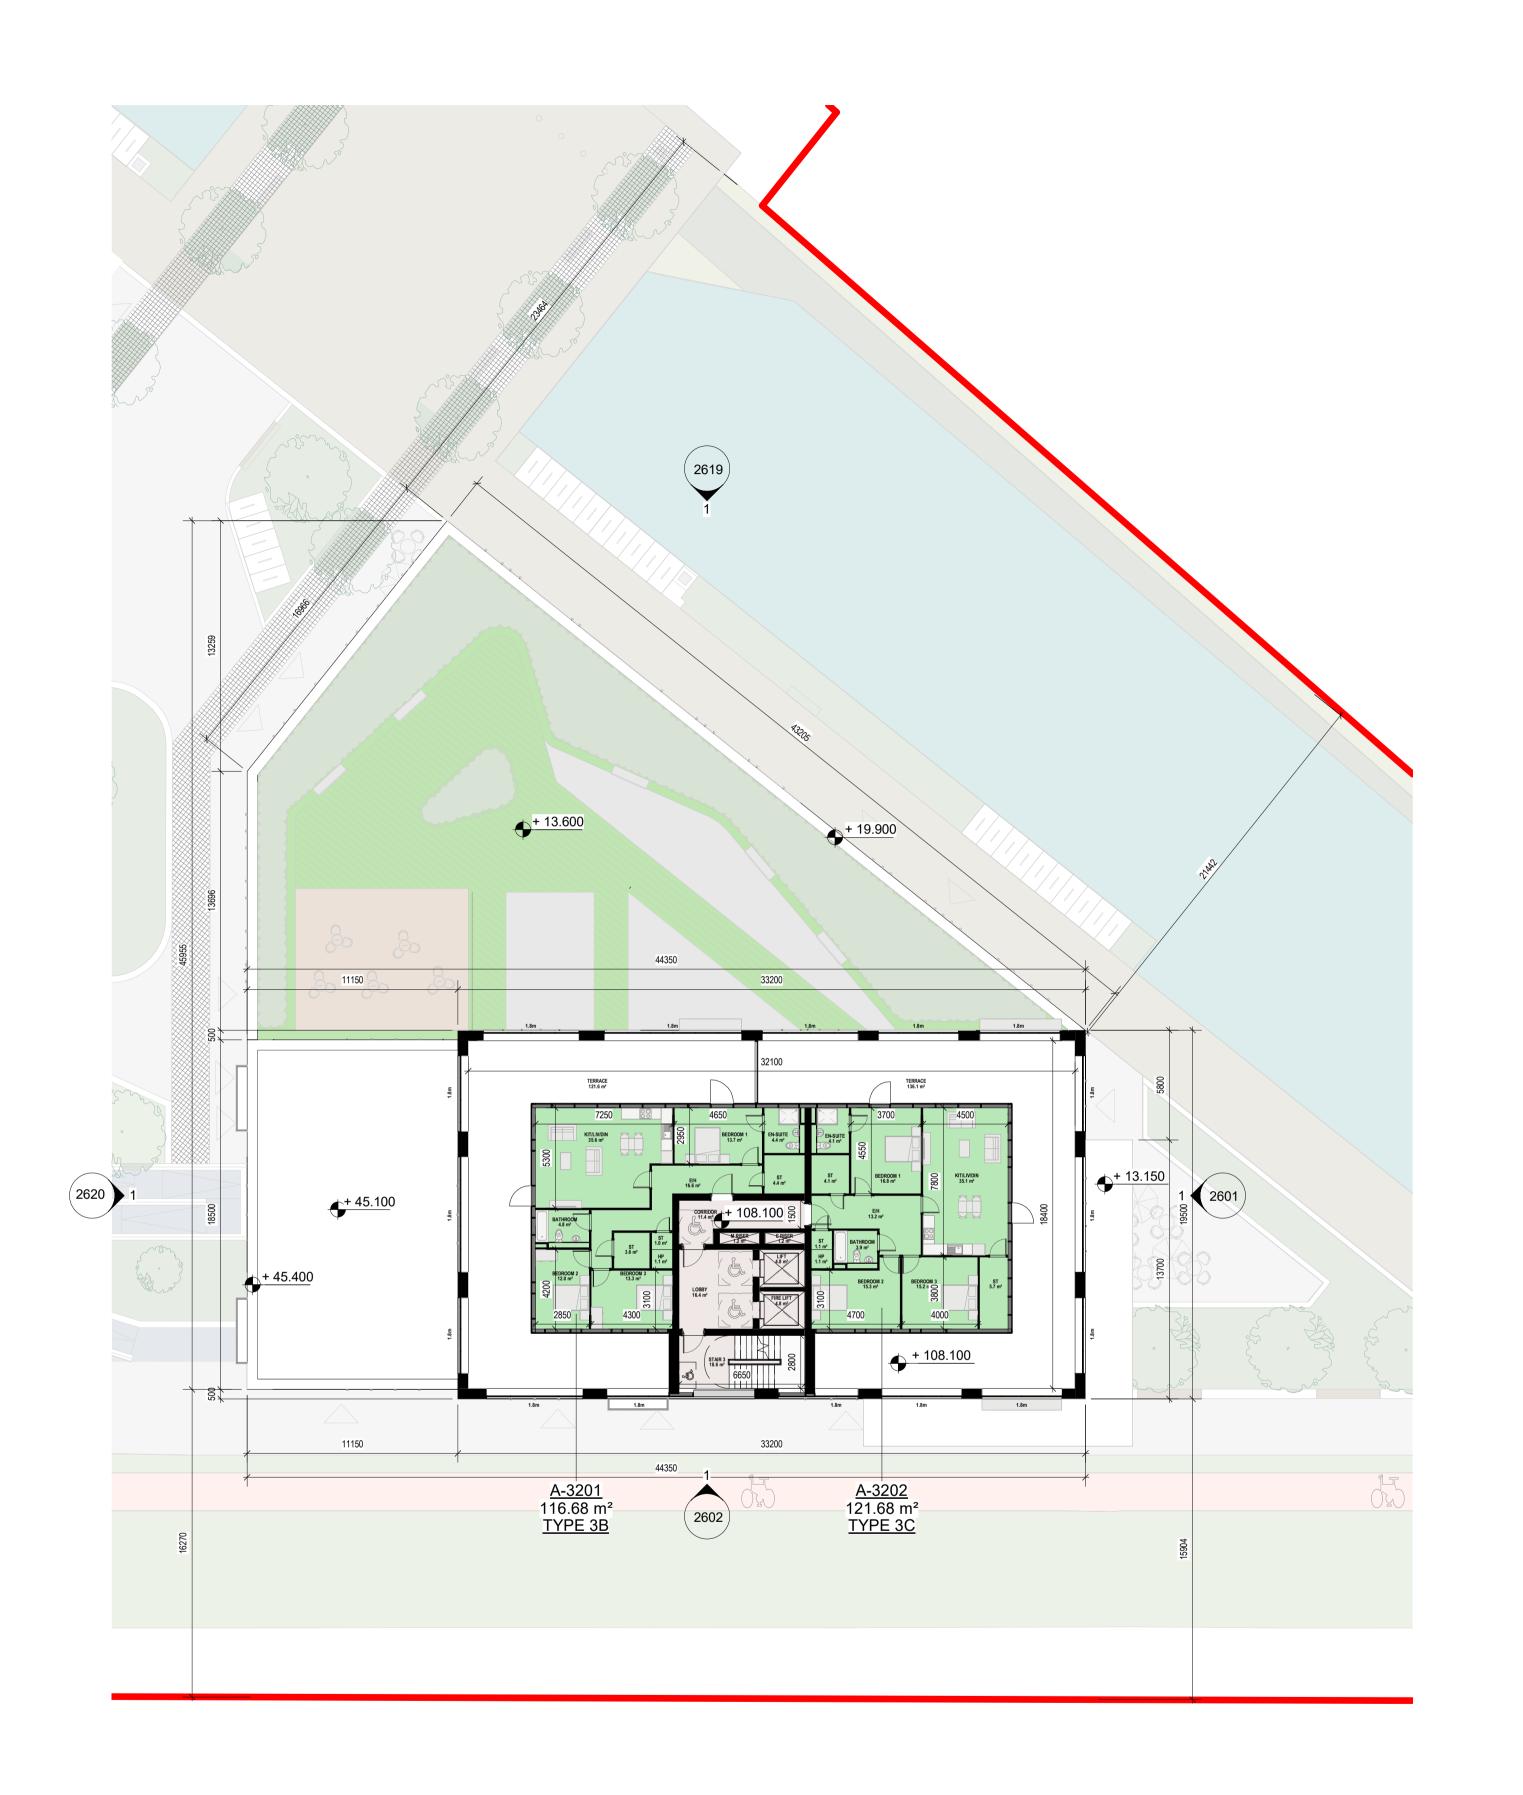

1 PLAN - BLOCK A - LEVEL 32 1 : 200 THE COPYRIGHT OF THIS DRAWING IS VESTED WITH CW O'BRIEN ARCHITECTS LIMITED AND MUST NOT BE COPIED OR REPRODUCED WITHOUT THE CONSENT OF THE COMPANY.

FIGURED DIMENSIONS ONLY TO BE TAKEN FROM THIS DRAWING. DO NOT SCALE.

## AREA TYPES

| Accommoda | tion Schedule-Bl | OCK A_L32          |  |
|-----------|------------------|--------------------|--|
| Name      | Area Type        | Area               |  |
|           |                  |                    |  |
| A-3201    | 3 BED            | 117 m <sup>2</sup> |  |

3 BED

| P03 | 28/03/2022 | ISSUED FOR PLANNING | EB |
|-----|------------|---------------------|----|
| P02 | 25/03/2022 | ISSUED FOR PLANNING | EB |
| P01 | 03/03/2022 | ISSUED FOR PLANNING | EB |
| 0   | D - 4 -    | D                   | 1  |

122 m<sup>2</sup>

Project Stage

A-3202